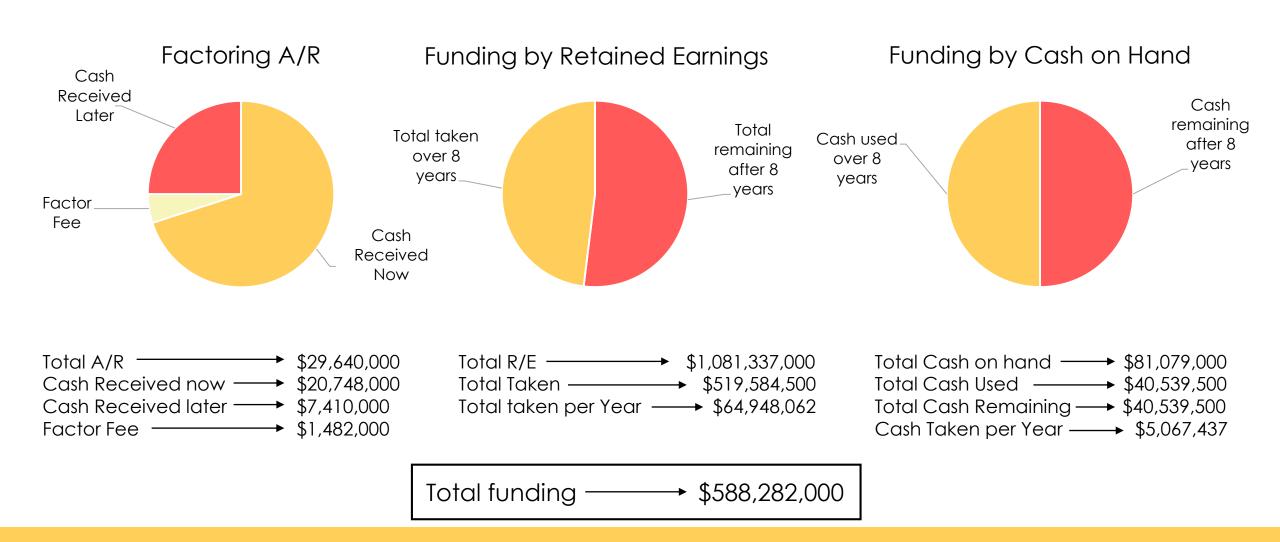

\$287,887

\$191,900

\$92,326

Total savings across all stores per yr.

\$45,002,589

\$63,745,607

\$135,304,690

Short term funding strategies: factoring accounts receivable, funding by retained earnings, and using cash on hand

#### Long term funding by consolidating cashiers and cooks into sales associates