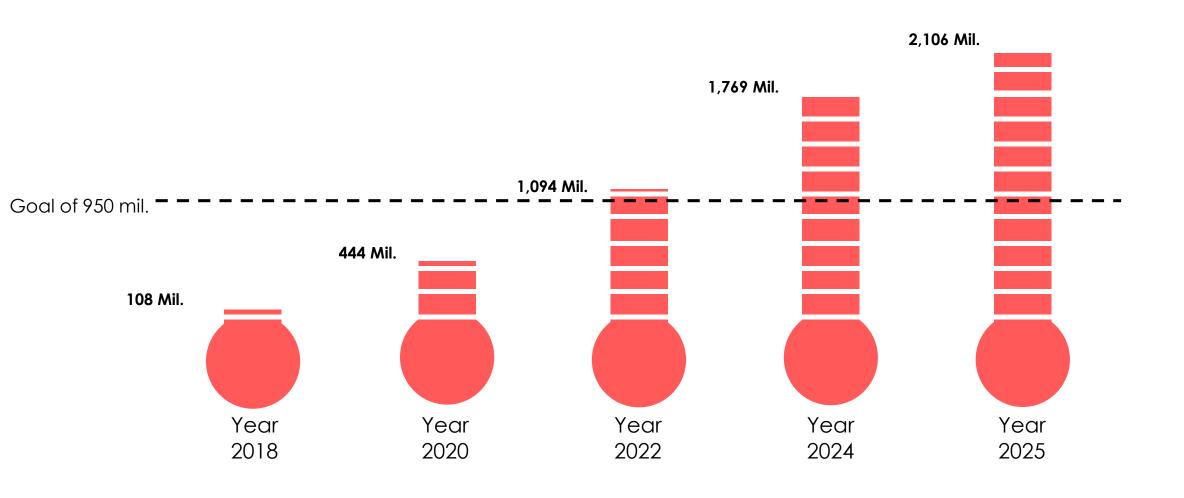

\$287,887

\$191,900

\$92,326

Total savings across all stores per yr.

\$45,002,589

\$63,745,607

\$135,304,690

Short term funding strategies: factoring accounts receivable, funding by retained earnings, and using cash on hand