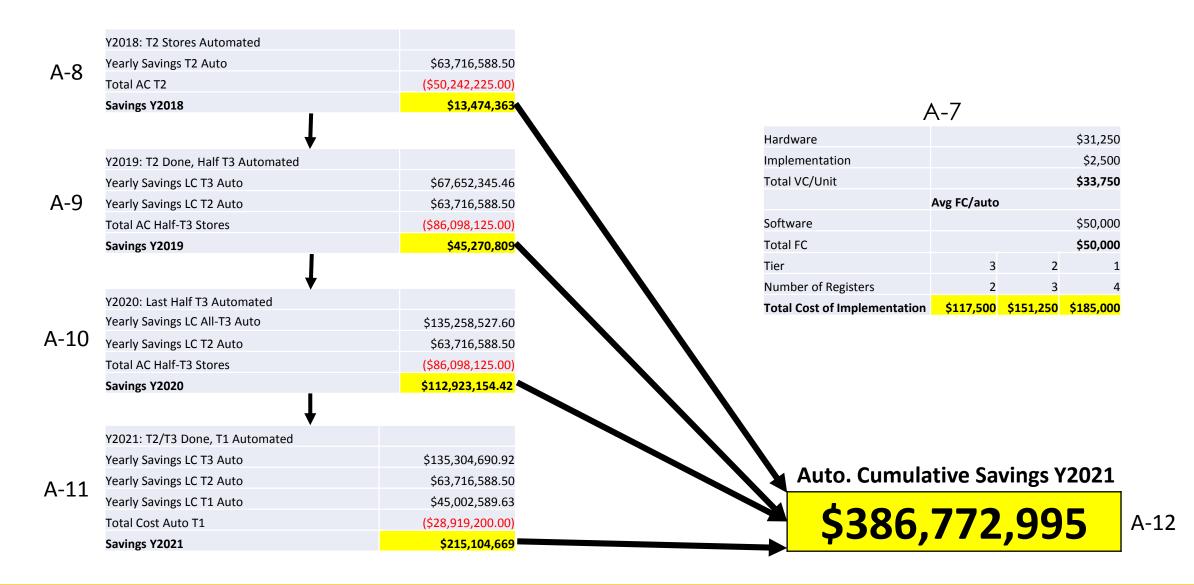

Tier 1

Tier 2

Tier 3

Labor costs per store before automation per yr.

\$507,219

\$404,607

\$272,785

Savings per year after automation per store

\$287,887

\$191,900

\$92,326

Total savings across all stores per yr.

\$45,002,589

\$63,745,607

\$135,304,690

Short term funding strategies: factoring accounts receivable, funding by retained earnings, and using cash on hand