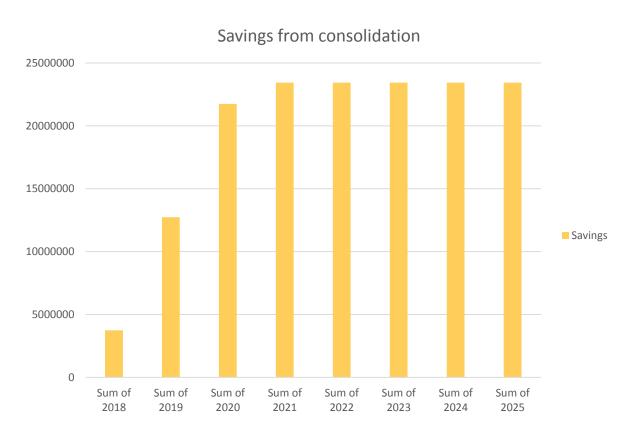

\$287,887

\$191,900

\$92,326

Total savings across all stores per yr.

\$45,002,589

\$63,745,607

\$135,304,690

Short term funding strategies: factoring accounts receivable, funding by retained earnings, and using cash on hand

#### Long term funding by consolidating cashiers and cooks into sales associates