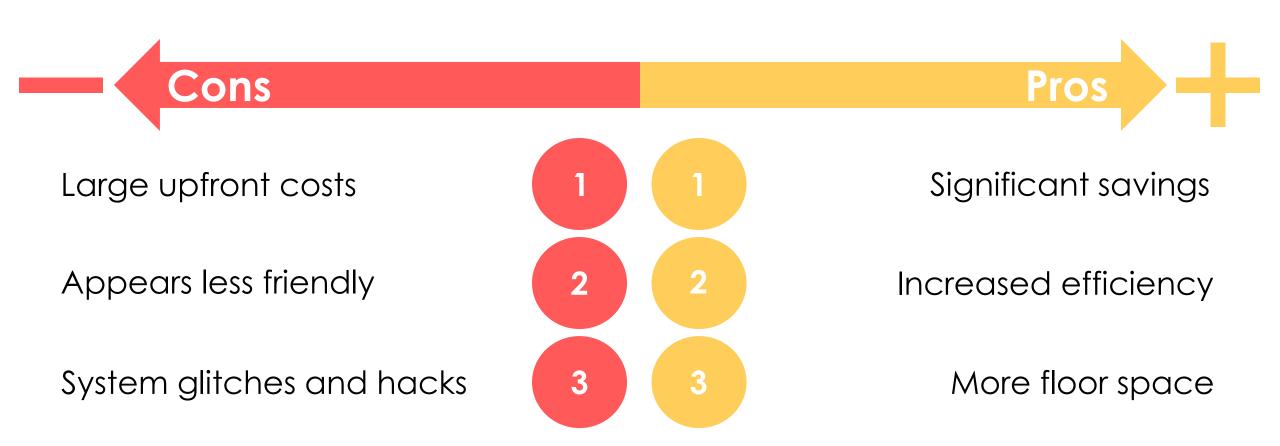

## Recommendation for Growth

Pros and cons of replacing the majority of cashiers with automated checkout machines

Tier 1

Tier 2

Tier 3

Labor costs per store before automation per yr.

\$507,219

\$404,607

\$272,785

Savings per year after automation per store

\$287,887

\$191,900

\$92,326

Total savings across all stores per yr.

\$45,002,589

\$63,745,607

\$135,304,690

Short term funding strategies: factoring accounts receivable, funding by retained earnings, and using cash on hand