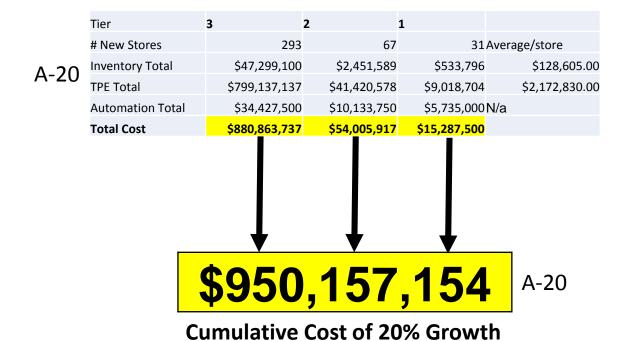

\$287,887

\$191,900

\$92,326

Total savings across all stores per yr.

\$45,002,589

\$63,745,607

\$135,304,690

Short term funding strategies: factoring accounts receivable, funding by retained earnings, and using cash on hand